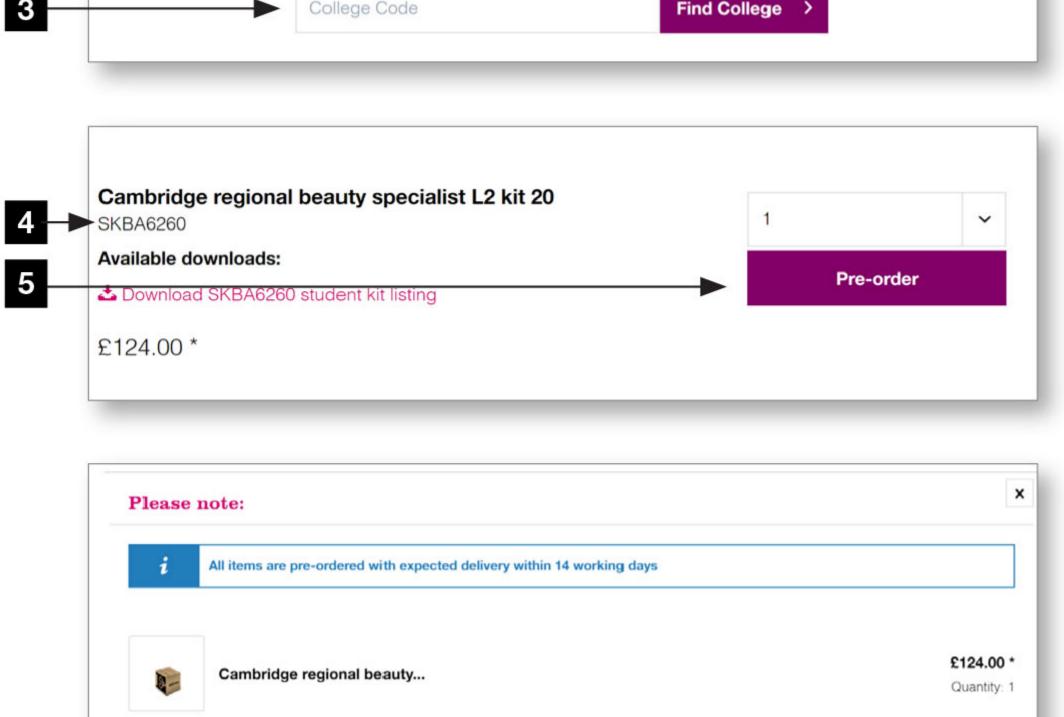

6

View basket

- 5 Click the 'Pre-order' button to add to your basket.
- 6 Complete your order by clicking on 'View basket'.

|         |                                                                         |                    | <b>→</b>       | Checkout |   |
|---------|-------------------------------------------------------------------------|--------------------|----------------|----------|---|
| Product |                                                                         | Quantity           | Price per unit | Total    |   |
|         | Cambridge regional beauty specialist L2 kit 20<br>Product code SKBA6260 | 1 🗸                | £124.00*       | £124.00* | > |
| •       | Delivery time 14 working days                                           |                    |                |          |   |
|         |                                                                         | Products excl. VAT |                | £124.00* |   |
|         |                                                                         | Delivery excl. VAT |                | £0.00*   |   |
|         | Total amount excl. VAT                                                  |                    | /AT            | £124.00  |   |
|         |                                                                         | Plus 20% VAT       |                | £24.80   |   |
|         |                                                                         | Grand total        |                | £148.80  |   |

- <sup>8</sup> Complete the checkout process. Once your order has been processed, please allow 14 working days for delivery. Payment will be taken immediately.
- 9 A confirmation of your order will be sent to your email address. Please keep this for future reference should you need to contact us.
- 10 A student kit contents sheet will be sent to your email address. Please keep this to check all contents for each kit ordered.