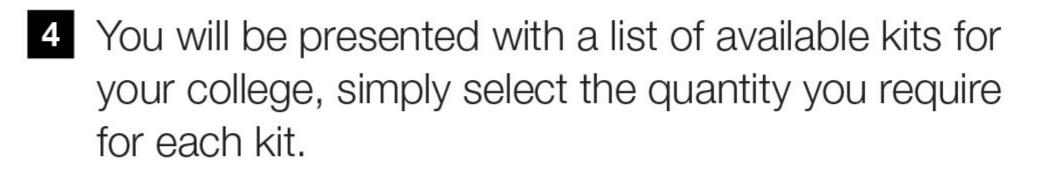

# College kit order form

#### How to order online

 Visit the website kits.ellisons.co.uk and click on 'My account' and sign in if you are an existing Ellisons customer or register if you are a new customer.

2 Once you are signed in, click on 'Student kits'.

3 Enter your unique college code, shown below.