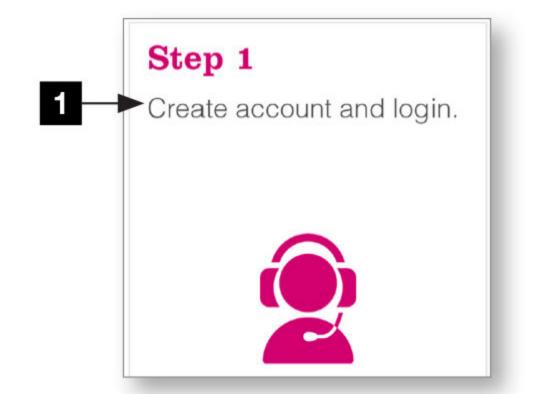

#### How to order online

1 Visit the website kits.ellisons.co.uk and click on 'My account' and sign in if you are an existing Ellisons customer or register if you are a new customer.

- 2 Once you are signed in, click on 'Student kits'.
- 3 Enter your unique college code, shown below.