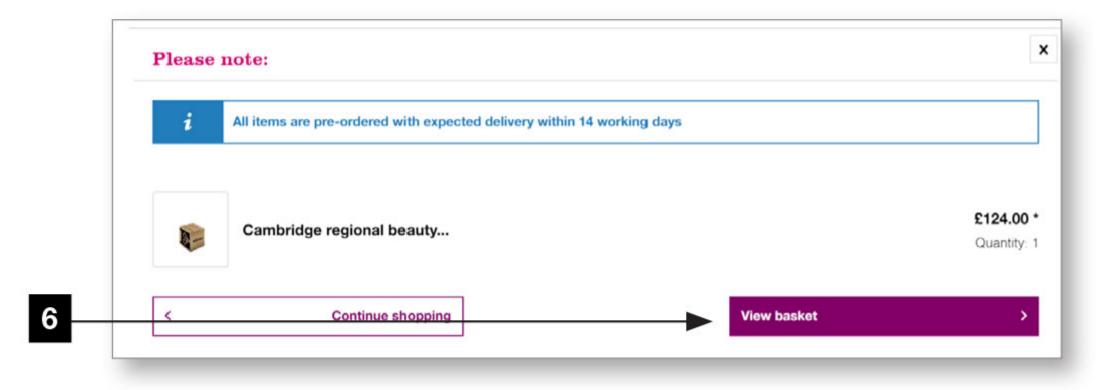

Select 'Checkout'. All kits are pre-ordered. Your kit will be assembled to order and will be delivered within 14 working days.

2 Student kits

- Complete the checkout process. Once your order has been processed, please allow 14 working days for delivery. Payment will be taken immediately.
- A confirmation of your order will be sent to your email address. Please keep this for future reference should you need to contact us.
- A student kit contents sheet will be sent to your email address. Please keep this to check all contents for each kit ordered.