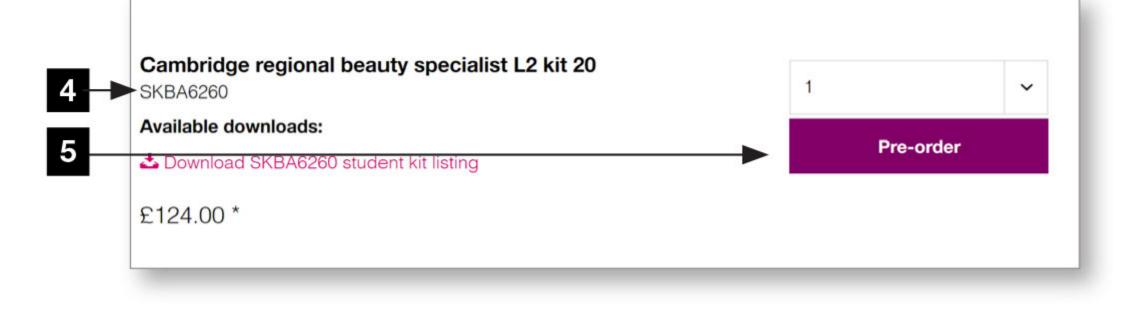

SKC23192

- You will be presented with a list of available kits for your college, simply select the quantity you require for each kit.
- Click the 'Pre-order' button to add to your basket.
- 6 Complete your order by clicking on 'View basket'.

Select 'Checkout'. All kits are pre-ordered. Your kit will be assembled to order and will be delivered within 14 working days.

2 Student kits

- Complete the checkout process. Once your order has been processed, please allow 14 working days for delivery. Payment will be taken immediately.
- A confirmation of your order will be sent to your email address. Please keep this for future reference should you need to contact us.
- A student kit contents sheet will be sent to your email address. Please keep this to check all contents for each kit ordered.