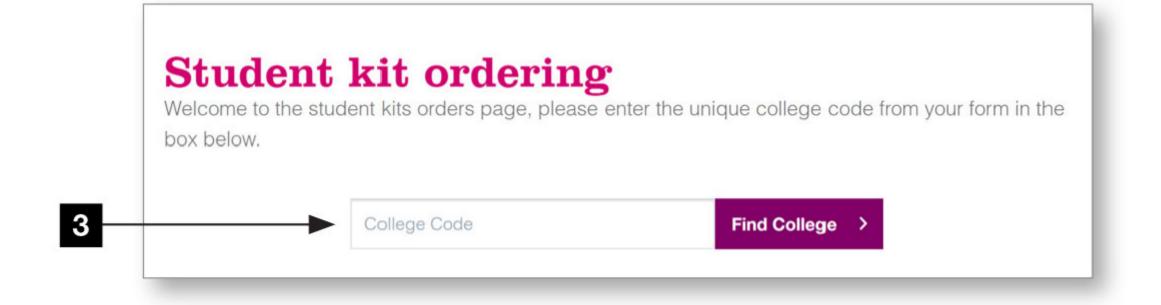

#### How to order online

1 Visit the website kits.ellisons.co.uk and click on 'My account' and sign in if you are an existing Ellisons customer or register if you are a new customer.

- 2 Once you are signed in, click on 'Student kits'.
- 3 Enter your unique college code, shown below.

SKC23192

- You will be presented with a list of available kits for your college, simply select the quantity you require for each kit.
- Click the 'Pre-order' button to add to your basket.
- 6 Complete your order by clicking on 'View basket'.