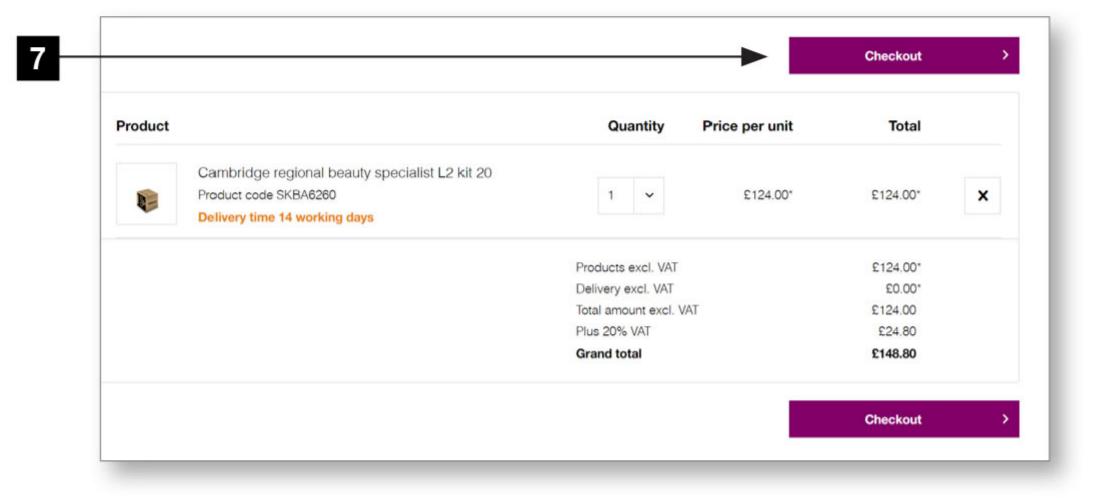

Select 'Checkout'. All kits are pre-ordered. Your kit will be assembled to order and will be delivered within 14 working days.

2 Student kits

- Complete the checkout process. Once your order has been processed, please allow 14 working days for delivery. Payment will be taken immediately.
- A confirmation of your order will be sent to your email address. Please keep this for future reference should you need to contact us.
- A student kit contents sheet will be sent to your email address. Please keep this to check all contents for each kit ordered.