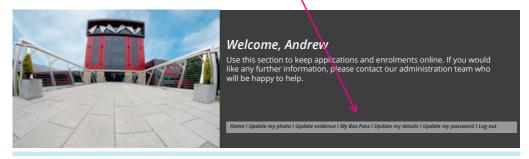

## myVISION ♣ | Applicant | Student |

Log into your account by using the email address and password set up when originally applying for your chosen course.

Then simply click on the link My Bus Pass

You will then be asked to choose the correct academic year, for you this will be **22/23**. The link will then take you through to the WisePay portal where you will make your payment.