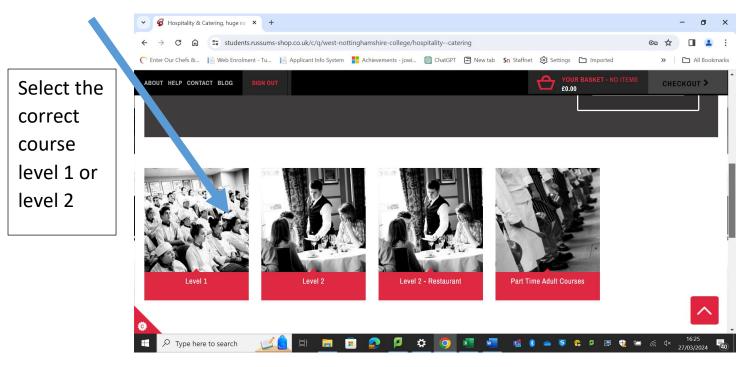

## Once logged in click on the link:

• Choose correct course:

The 2 options are: essential course kit, which will detail clothing & knives and the individual items, if you want to buy an extras or top up current kit (maybe useful for any progressing students)