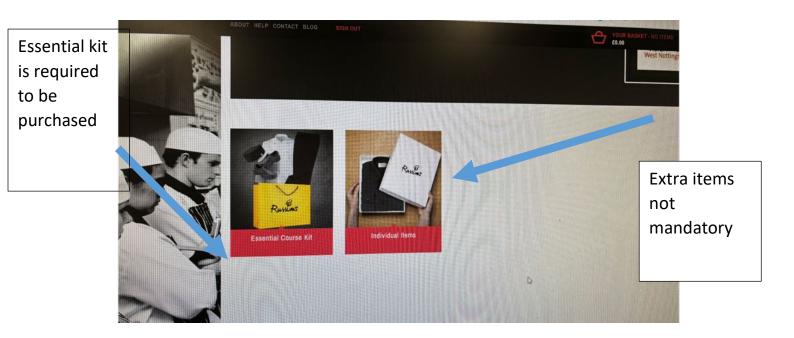

## Once logged in click on the link:

• Choose correct course:

The 2 options are: essential course kit, which will detail clothing & knives and the individual items, if you want to buy an extras or top up current kit (maybe useful for any progressing students)

Once you enter essential course kit, you will need to press select and you will be asked to
provide sizes. We recommend you allow some extra room in clothing as you will be working
in a hot environment and you do not want your chef uniform to be too tight.